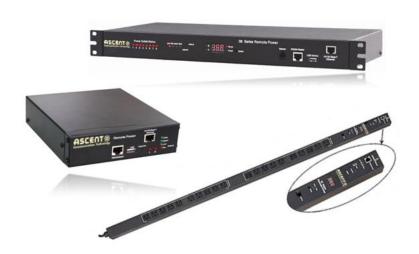

# Remote Power Management Power Strip

# **APD-600 Series**

- 2, 8, 16 or 20-Outlet
- Switched Rack PDU
- IP Power Management (Power Cycle, On/Off)
- Proactive Status Monitoring (Current, Temp, Alarm etc.)
- Various Input Plug & Output Receptacle Types
- Reduce Server Downtime and Save Labor Cost
- Ease of installation and maintenance

APD-600 Series Intelligent Power Distribution Units (PDUs) enable advanced, user-customizable power control and proactive monitoring in modern IT Data Center, Smart Office, and Intelligent Homes etc. It allows system administrator to remote reboot and measure power to the single device, the whole rack, or the enterprise data center.