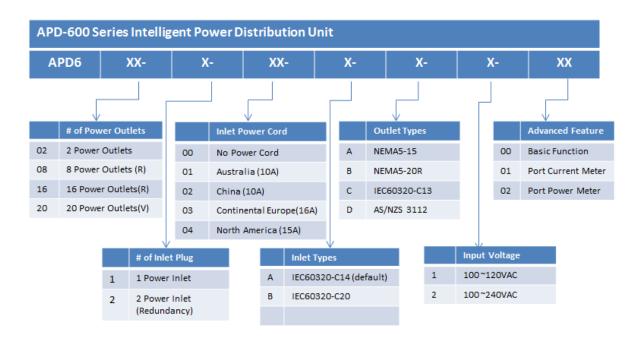

-C14

Input Feeds 1 or 2

Power Frequency 50Hz, 60 Hz ±1 %

Output Receptacle Types NEMA5-15; NEMA5-20R; IEC60320-C13

Max Load Per Group Up to 20 A
Max Load Per PDU Up to 40 A

Console Port baud rate:115200; 8 data bits; no parity;1 stop bit, no

hardware handshaking

Ethernet Port 10/100 Base-T, support AUTO-MDIX

Network protocol ICMP, IP, TCP/UDP, DHCP, Telnet, DNS, POP3/SMTP,

SNMP, HTTP, HTTPS and SSH/SSL

Display LEDs, Digit Display

## Mechanical and Environmental Performance

Operating Temp, °C 0 to 50
Operating relative humidity, % 10 to 90

Dimensions (W x D x H), mm 150x170x44mm ( 2 Outlet Desktop )

482x180x44mm( 8 Outlet ); 482x180x88mm( 16 Outlet ) (19inch

Rack Mount)

50x70x1400mm (20 Outlets Vertical Rack Power Strip)

Weight, kg Up to 3 kg



# **Ordering Information**





## Contact Information





## **Ascent Communication Technology Ltd**

### **AUSTRALIA**

140 William Street, Melbourne Victoria 3000, AUSTRALIA Phone: +61-3-8691 2902

#### **CHINA**

Unit 1933, 600 Luban Road 200023, Shanghai CHINA Phone: +86-21-60232616

#### **EUROPE**

Pfarrer-Bensheimer-Strasse 7a 55129 Mainz, GERMANY Phone: +49 (0) 6136 926 3246

WEB: www.ascentcomtec.com

#### HONG KONG SAR

Unit 9, 12<sup>th</sup> Floor, Wing Tuck Commercial Centre 177 Wing Lok Street, Sheung Wan, HONG KONG Phone: +852-2851 4722

#### **USA**

2710 Thomes Ave Cheyenne, WY 82001, USA Phone: +1-203 816 5188

#### **VIETNAM**

15 /F TTC Building, Duy Tan Street Cau Giay Dist., Hanoi, VIETNAM Phone: +84 243 795 5917

EMAIL: <a href="mailto:sales@ascentcomtec.com">sales@ascentcomtec.com</a>

Speci