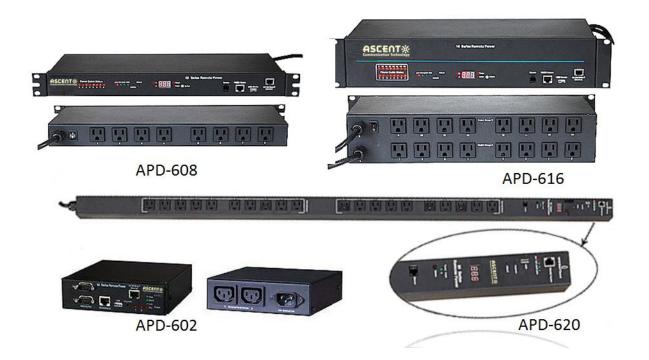

# **APD-600 Series**

- 2, 8, 16 or 20-Outlet
- Switched Rack PDU
- IP Power Management (Power Cycle, On/Off)
- Proactive Status Monitoring (Current, Temp, Alarm etc.)
- Various Input Plug & Output Receptacle Types
- Reduce Server Downtime and Save Labor Cost
- Ease of installation and maintenance

APD-600 Series Intelligent Power Distribution Units (PDUs) enable advanced, user-customizable power control and proactive monitoring in modern IT Data Center, Smart Office, and Intelligent Homes etc. It allows system administrator to remote reboot and measure power to the single device, the whole rack, or the enterprise data center.

# **Key Features -**

- Intelligent Power Distribution Units(PDUs) suitable for
  - SMB/Kiosk Power Management
  - Computer Room and Server Room Rack PDU Environments
  - o Enterprise Data Center Applications
- Control and reboot servers from any location and at any time
- Monitor equipment 24/7 through automatic alerting via RS232, Web, Telnet, Email and SNMP
- Protect mission-critical equipment and quickly respond to problems by monitoring amperage draw per circuit, power state, and other variables
- Implement "lights-out" operations at remote offices and branch locations with remote outletlevel power control and the ability to reboot servers from any location and at any time
- Reduce or eliminate late night trips to the data center and minimize third-party service calls for power related issues
- Allow IT personnel to focus on primary responsibilities by avoiding off-site travel to manually execute hard reboots