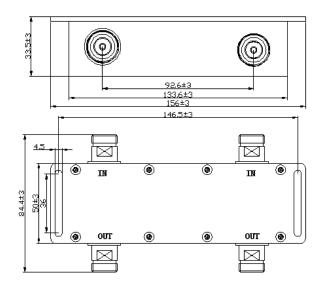

e output port in 50 Ohm and results in a 3dB loss in each signal. In situations where two similar feeds are required, both outputs may be used eliminating the need for a termination and the 3dB loss.

Ascent's A-Hybrid-2x2-3dB is a 3dB hybrid coupler with two inputs and two outputs. It operates on a wide frequency band between 698 MHz and 2700 MHz. It features low passive intermodulation, low VSWR, and low insertion loss. It is suitable for 2G/3G/4G/LTE coverage, and has high isolation both indoors and outdoors.

## **3 dB Hybrid Coupler**



#### Key Features -

- Wide frequency band: 698 MHz to 2700 MHz
- 2G/3G/4G/LTE Coverage
- Low passive intermodulation
- Low VSWR and insertion loss
- High isolation, indoor and outdoor
- Widely used for in-building solutions

### **Outline Diagram**



## **3 dB Hybrid Coupler**



## Specifications -

| Item                  | Description          |
|-----------------------|----------------------|
| Frequency             | 698 MHz to 2700 MHz  |
| Coupling              | 3.1 dB ± 0.5 dB      |
| Isolation             | 23 dB (min.)         |
| VSWR                  | ≤1.20                |
| PIM3                  | ≤-150 dBc @ 2*43 dBm |
| Power                 | 200 W (avg.)         |
| Impedance             | 50 Ω                 |
| Connector             | N-female             |
| Color                 | Black                |
| Weight                | 0.4 kg               |
| Operating Temperature | -30 °C to +65 °C     |
| IP Grade              | IP67                 |

## **Ordering Information -**

Product Name A-Hybrid-2x2-3dB