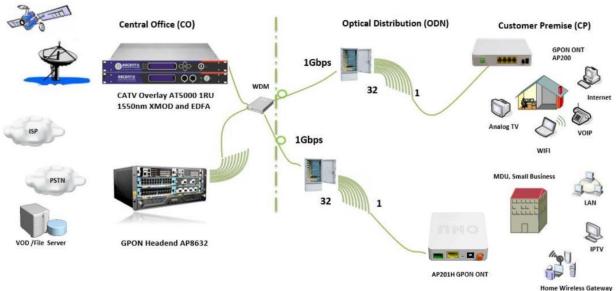

## **Application Diagram**

| Specifications —    |                                                                                                                                                                                                                                                                                                                                 |
|---------------------|---------------------------------------------------------------------------------------------------------------------------------------------------------------------------------------------------------------------------------------------------------------------------------------------------------------------------------|
| System Parameter    | Technical Index                                                                                                                                                                                                                                                                                                                 |
| User Interface      | 1*10/100/I000M RJ45                                                                                                                                                                                                                                                                                                             |
| PON                 | EPON&GPON mode adaptive<br>Interface Type: SC-UPC/SC-APC<br>Network Coverage Radius: 20KM<br>GPON: Upstream 1.25Gbps /downstream 2.SGbps<br>Optical Receive Sensitivity: ≥ -7 to -28dBm<br>Continuous Light Power: O.5dBm to +5dBm<br>PON: Upstream 1.25Gbps/downstream I.25Gbps<br>Optical Receive Sensitivity: ≥ -7 to -27dBm |
| Ethernet            | Continuous Light Power: 0dBm to 4dBm<br>1*10/100/l000M auto-negotiation<br>Full/half duplex mode<br>RJ45 connector<br>Auto MDI/MDI-X<br>100m distance                                                                                                                                                                           |
| Size<br>Environment | 105mm(L)*85mm(W)*25mm(H)<br>Operating Temperature: 0°C to 60°C<br>Operating Humidity: 10% to 85%(non-condensing)<br>Storage Temperature: -40°C to 80°C<br>Storage Humidity: 5% to 95%(non-condensing)                                                                                                                           |
| Power Supply        | 12V/0.5A DC<br>Power Interface Size: 2.1mm/5.5mm                                                                                                                                                                                                                                                                                |
| Power               | <3W                                                                                                                                                                                                                                                                                                                             |
| Man                 | WEB/TELNET/TR069/OAM/OMCI                                                                                                                                                                                                                                                                                                       |